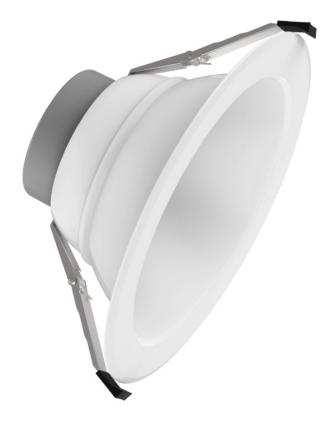

## LED COMMERCIAL DOWNLIGHT

(General Indoor / Outdoor)

The Energywise LED Commercial Downlight includes selectable wattage and selectable color changing technology! Available in 4 different sizes. With a simple switch on the back of this downlight, easily select between a number of different wattages, and choose between 3000K (Warm White), 4000K (DayLight), and 5000K (White Light). Suitable for use in wet locations as well as being an IC and airtight rated fixture. With a J-Box, this fixture allows for easy daisy chain installation.

## **SPECIFICATIONS**

| PART #         | EWENLED-3X-CDL       |
|----------------|----------------------|
| SIZE           | 4" / 6" / 8" / 10"   |
| FIXTURE COLOR  | WHITE / HAZE / BLACK |
| WATTAGE        | 9W - 38W             |
| INPUT VOLTAGE  | 120V - 277V          |
| LUMENS         | 800 - 3300 LM        |
| DIMMING        | 0-10V DIMMING        |
| ССТ            | 30K / 40K / 50K      |
| BATTERY BACKUP | AVAILABLE OPTION     |
| ENVIRONMENT    | WET LOCATION RATED   |
| LIFESPAN       | > 50,000 HOURS       |
| WARRANTY       | 5 YEARS              |
| BEAM ANGLE     | 80 DEGREES           |
| MOUNTING       | RECESSED             |