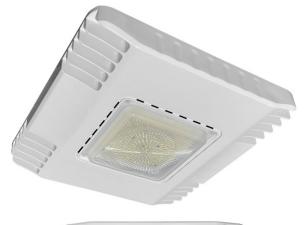

## **LED CANOPY LIGHT**

## (Canopy / Ceiling / Garage)

The Energywise LED Canopy Light has a slim design and different reflector options for parking garage and canopy distributions. It has a variety of output levels available for low and high canopy applications. Daylight and motions sensors are additional options that may be added where necessary.

## **SPECIFICATIONS**

| PART #         | EWENLED-SCPY              |
|----------------|---------------------------|
| SIZE           | 15" x 15"                 |
| FIXTURE COLOR  | WHITE                     |
| WATTAGE        | 150W                      |
| INPUT VOLTAGE  | 120V - 277V               |
| LUMENS         | 18,000 LM                 |
| DIMMING        | NON-DIMMING               |
| ССТ            | 5000K                     |
| BATTERY BACKUP | NA                        |
| ENVIRONMENT    | WET LOCATION RATED (IP65) |
| LIFESPAN       | > 100,000 HOURS           |
| WARRANTY       | 5 YEARS                   |
| BEAM ANGLE     | 150 DEGREES               |
| MOUNTING       | CEILING / CANOPY / GARAGE |