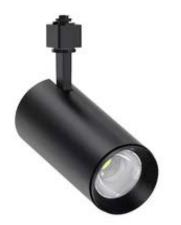

## LED ECONOMICAL TRACK HEAD

(General Indoor)

The Energywise Economical track head offers several lumen, Kelvin and optic options to use with H Tracks. With 3 lumen outputs, 4 optics and in-field Kelvin selection this track head offers great flexibility in retail, office and other indoor applications.

## **SPECIFICATIONS**

| PART #         | EWENLED-ECONTRHD            |
|----------------|-----------------------------|
| SIZE           | Varies                      |
| FIXTURE COLOR  | WHITE / BLACK               |
| WATTAGE        | 10W / 20W / 30W             |
| INPUT VOLTAGE  | 120V                        |
| LUMENS         | 1000 LM / 2000 LM / 3000 LM |
| DIMMING        | DIMMABLE                    |
| CCT            | 27K / 30K / 35K / 40K/ 50K  |
| BATTERY BACKUP | N/A                         |
| ENVIRONMENT    | INDOOR/DAMP LOCATION        |
| LIFESPAN       | > 50,000 HRS                |
| WARRANTY       | 5 YEARS                     |
| BEAM ANGLE     | 24 / 30 / 36 / 60           |
| MOUNTING       | TRACK MOUNTED               |