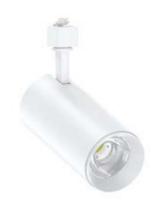

## LED ECONOMICAL TRACK HEAD

(General Indoor)

The Energywise Economical track head offers several lumen, Kelvin and optic options to use with H Tracks. With 3 lumen outputs, 4 optics and in-field Kelvin selection this track head offers great flexibility in retail, office and other indoor applications.

## **SPECIFICATIONS**

| PART #         | EWENLED-ECONTRHD            |
|----------------|-----------------------------|
| SIZE           | Varies                      |
| FIXTURE COLOR  | WHITE / BLACK               |
| WATTAGE        | 10W / 20W / 30W             |
| INPUT VOLTAGE  | 120V                        |
| LUMENS         | 1000 LM / 2000 LM / 3000 LM |
| DIMMING        | DIMMABLE                    |
| CCT            | 27K / 30K / 35K / 40K/ 50K  |
| BATTERY BACKUP | N/A                         |
| ENVIRONMENT    | INDOOR/DAMP LOCATION        |
| LIFESPAN       | > 50,000 HRS                |
| WARRANTY       | 5 YEARS                     |
| BEAM ANGLE     | 24 / 30 / 36 / 60           |
| MOUNTING       | TRACK MOUNTED               |