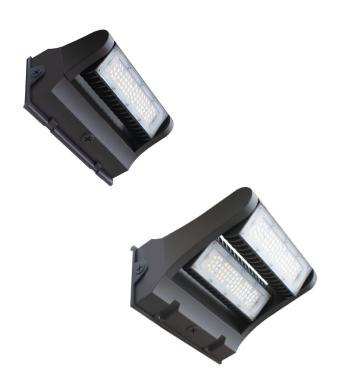

## (General Outdoor)

Light up your outdoor area with the Energywise Rotating Wall Packs, a line of Area Light fixtures with high lumen per watt efficacy (minimum 130lm/w). The Energywise Rotating Wall Packs are available in a variety of different styles: noncutoff, fully cut-off, semi cut-off, adjustable, and a rotatable up/down light. It's an architectural LED luminaire that allows end users to rotate the modules in a complete 360° to light up a desired area. The fixtures are slim and low profile while providing a high lumen output.

## **SPECIFICATIONS**

| PART #             | EWENLED-WP-RT                                    |
|--------------------|--------------------------------------------------|
| SIZE               | 10" X 5 7/8" X 9 3/8" / 6 1/2" X 5 7/8" X 9 3/8" |
| FIXTURE COLOR      | BRONZE                                           |
| WATTAGE            | 25W / 40W / 60W / 80W                            |
| INPUT VOLTAGE      | 120V - 277V                                      |
| LUMENS             | 3,600 LM / 4,890 LM / 8,230 LM / 10,875 LM       |
| DIMMING            | 0-10V DIMMING                                    |
| ССТ                | 30K / 40K / 50K                                  |
| BATTERY BACKUP     | AVAILABLE OPTION                                 |
| <b>ENVIRONMENT</b> | WET LOCATION RATED (IP65)                        |
| LIFESPAN           | > 70,000 HOURS                                   |
| WARRANTY           | 5 YEARS                                          |
| BEAM ANGLE         | ADJUSTABLE                                       |
| MOUNTING           | WALL                                             |