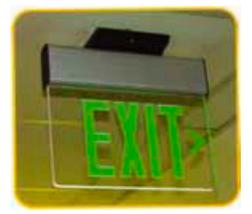

## LED EDGE-LIT EMERGENCY EXIT LIGHT

(General Indoors)

The Energywise Edge-Lit Emergency Exit Light is available in a green and red light, with a single sided and double sided version. Place these signs on walls or ceilings near exit locations. They include a nickel cadmium battery, the changing time for this fixture is 24 hours, with a 90 minute battery back-up capacity.