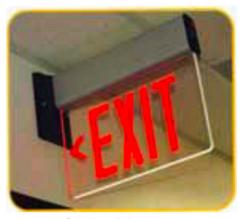

## LED EDGE-LIT EMERGENCY EXIT LIGHT

(General Indoors)

The Energywise Edge-Lit Emergency Exit Light is available in a green and red light, with a single sided and double sided version. Place these signs on walls or ceilings near exit locations. They include a nickel cadmium battery, the changing time for this fixture is 24 hours, with a 90 minute battery back-up capacity.