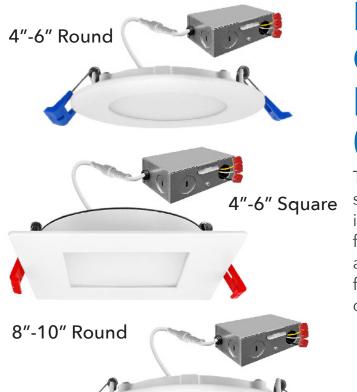

## LED CANLESS DOWNLIGHT

## (General Indoor / Outdoor)

The Energywise Canless Downlight features a standard white plus three interchangable trims, including black, bronze, and brushed nickel. Ideal for retrofit or new construction recessed lighting applications in drywall ceilings, it includes a J-Box for simple and cost-effective installs without a can housing, and it is CCT selectable.

## **SPECIFICATIONS**

| PART #         | EWENLED-CNLS                              |
|----------------|-------------------------------------------|
| SIZE           | 4" / 6" / 8" / 10" ROUND   4" / 6" SQUARE |
| FIXTURE COLOR  | WHITE / BLACK / BRONZE / BRUSHED NICKEL   |
| WATTAGE        | 11W - 22W                                 |
| INPUT VOLTAGE  | 120V - 277V                               |
| LUMENS         | 750-1600 LM                               |
| DIMMING        | 0-10V DIMMING                             |
| ССТ            | 30K / 40K / 50K                           |
| BATTERY BACKUP | N/A                                       |
| ENVIRONMENT    | DAMP LOCATION RATED                       |
| LIFESPAN       | > 50,000 HOURS                            |
| WARRANTY       | 5 YEARS                                   |
| BEAM ANGLE     | 180 DEGREES                               |
| MOUNTING       | RECESSED                                  |