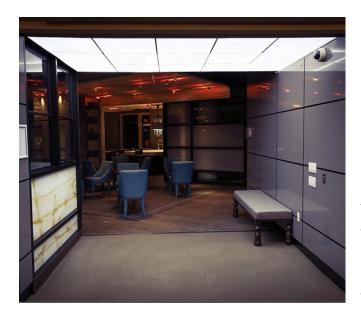

## (Decorative Indoors)

The Energywise Custom Illuminated Panel is a frameless, slim, revolutionary edge-lit light that is customizable to size, color, and output. It can be custom designed as a wall, sign, or ceiling panel for backlighting.